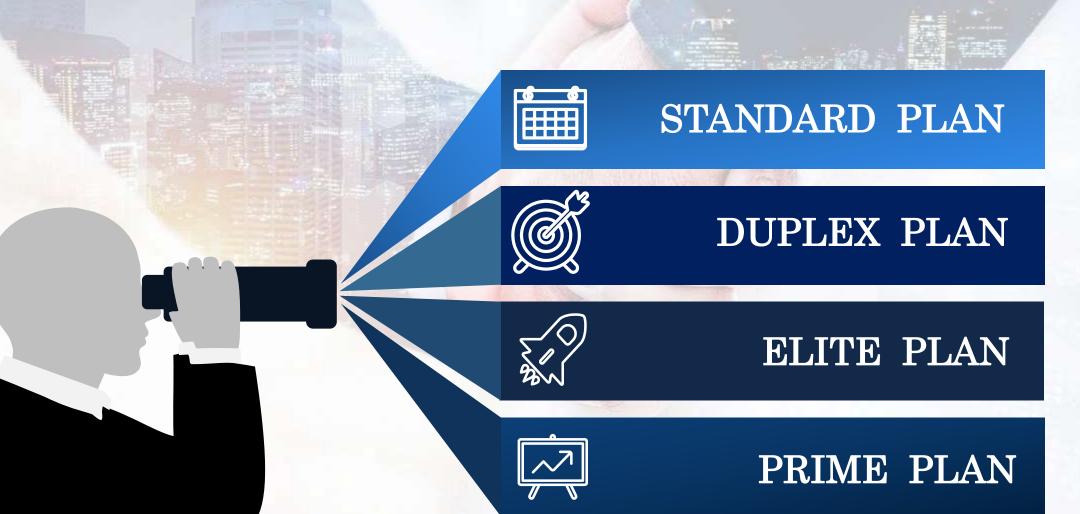

#### INVESTMENT PACKAGES

### STANDARD PLAN

| USDT | Monthly % | <b>Monthly Income</b> | Profit | Duration  |
|------|-----------|-----------------------|--------|-----------|
| 15   | 5%        | 0.75                  | 76     | 84 Months |
| 30   | 5 %       | 1.5                   | 126    | 84 Months |
| 70   | 5 %       | 3.5                   | 294    | 84 Months |
| 150  | 5 %       | 7.5                   | 630    | 84 Months |
| 400  | 10 %      | 40                    | 800    | 20 Months |
| 800  | 10 %      | 80                    | 1600   | 20 Months |

#### **DUPLEX PLAN**

| USDT | Total Profit In USDT | Profit Percentage | Duration              |
|------|----------------------|-------------------|-----------------------|
| 200  | 400                  | 200 %             | 12 Months /<br>1 Year |
| 400  | 800                  | 200%              | 12 Months /<br>1 Year |
| 800  | 1600                 | 200%              | 12 Months /<br>1 Year |
| 1500 | 3000                 | 200%              | 12 Months /<br>1 Year |

#### **ELITE PLAN**

| USDT | Total Profit In USDT | At the end of 1st year | At the End of 3 <sup>rd</sup> Year | Duration               |
|------|----------------------|------------------------|------------------------------------|------------------------|
| 200  | 2,284                | 200                    | 2084                               | 36 Months /<br>3 Years |
| 400  | 4,569                | 400                    | 4,169                              | 36 Months /<br>3 Years |
| 800  | 24,730               | 800                    | 23,930                             | 36 Months /<br>3 Years |
| 1625 | 50,233               | 1500                   | 48,608                             | 36 Months /<br>3 Years |

#### PRIME PLAN

**Investment: 2000 USDT** 

**Profit: 10% Monthly** 

**Maturity Amount: 5,000 USDT** 

**Monthly Return: 200 USDT** 

Direct Referral: 15%

**Tenure: 25 Months** 

PLAN 1